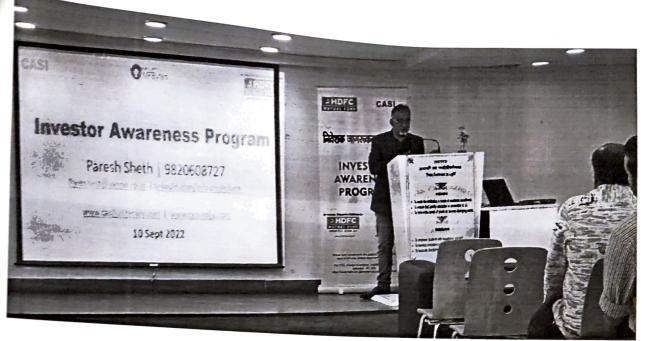

## Pics of the Session:

Leena

Activity name: Session on Financial Literacy and Financial Planning

Venue: Seminar Hall

Time: 10.30 am to 11.50 a.m

Resource person: Professor Dr. Paresh Sheth

On 10th September 2022 a session on Financial Literacy was organized for NSS volunteers. The session started at 10.40 am. Ms. Seema Chaudhary greeted all and gave the introduction of the resource person. Then Prof. Dr. Paresh Sheth started the session with the practical examples related to the perspectives towards money. He explained about the value of time and money. As the time passes the value of money gets reduced. He also told them about what we can do in inflation. Also he discussed how and where the people should invest their funds.