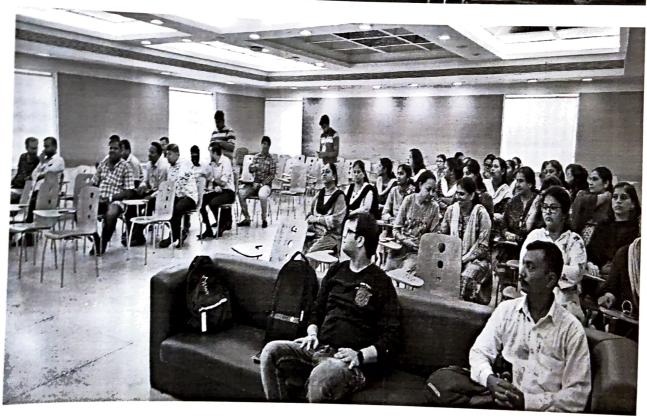

Activity name: Session on Financial Literacy and Financial Planning

Venue: Seminar Hall

Time: 10.30 am to 11.50 a.m

Resource person: Professor Dr. Paresh Sheth

On 10th September 2022 a session on Financial Literacy was organized for NSS volunteers. The session started at 10.40 am. Ms. Seema Chaudhary greeted all and gave the introduction of the resource person. Then Prof. Dr. Paresh Sheth started the session with the practical examples related to the perspectives towards money. He explained about the value of time and money. As the time passes the value of money gets reduced. He also told them about what we can do in inflation. Also he discussed how and where the people should invest their funds.

At the end of the session he had discussions with students. Total 47 teachers were present in the session. The session was successfully concluded with the vote of thanks at 11.50 a.m.

Report prepared by

## Pics of the Session:

Leena