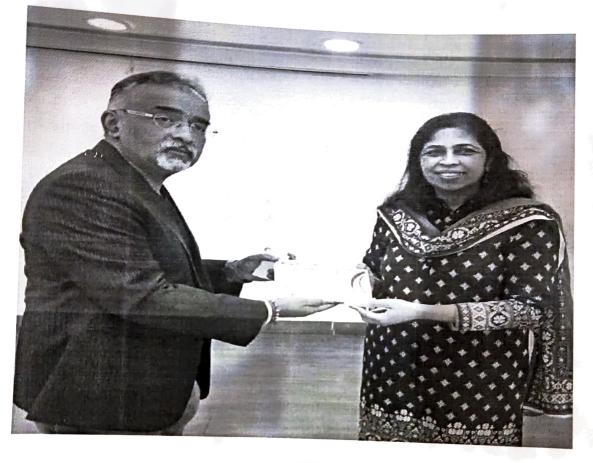

## Pic of the Resource person:

# Details of the Resource person :

Paresh Sheth has been a career banker for 17 years.

He was heading HDFC Securities and was the CEO of the Swiss Bank.

He is an alumni of Mumbai University and IIM Calcutta. He is on the Board of CASI in New York. He also runs the world's largest volunteering platform.